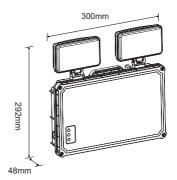

| DIMENSIONS (mm) | Height | Width | Depth |
|-----------------|--------|-------|-------|
| RFN9I65-01      | 292    | 300   | 48    |