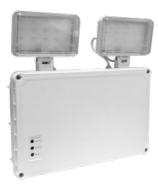

## **FINCH LED TWINSPOT IP65**

## CONSTRUCTION:

- High quality polycarbonate housing
- Polycarbonate heads and prismatic diffuser
- LifeP04 battery

## FEATURES:

- LED replacement for 2x50W halogen twin spots
- Prewired with 1.2m flex and plug
- Fully polycarbonate IP65 housing with high impact protection rating of IK08
- 20mm conduit entries in side and back
- Includes manual test switch and LED indicator
- Provides 2 hour emergency operation
- High quality LiFeP04 battery with 3 years warranty
- Input power is 4.9W / output power is 9V