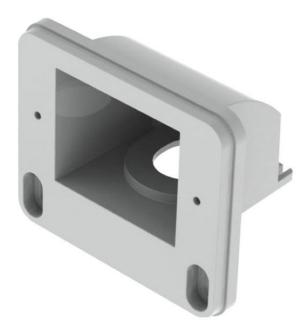

## MOUNT BLOCK, PURLMATE FOR C&Z PURLIN, SUITS GPOS & SWITCHES

## **Quick Overview**

**CNZMATE Purlin Mounting Block** 

## **Features**

- Interior or exterior use
- · Can be used for lighting or power outlets & fittings
- · Suits standard switch plates
- · Install above workbenches for power outlets
- · Fit under eaves for exterior lights & sensors
- · Low profile maximises available working space
- · Robust design for all environments
- · Fast & easy to install
- Multiple units can be gang-joined
- Slotted mounting holes ensure quick, accurate installation
- · Fitted screw caps for a tidy finish