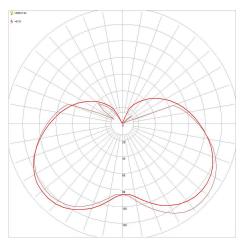

#### **COLOUR TEMPERATURE**

| 6 Watts           |        |  |
|-------------------|--------|--|
| Warm White (3000) | 600 lm |  |
| Cool White (4000) | 680 lm |  |
| DayLight (6500)   | 650 lm |  |

## **COMPLIANCE**

| Standards | AS/NZS 62560 |
|-----------|--------------|
|           | IEC/TR 62778 |
|           | AS CISPR 15  |

#### **DIMENSIONS**

| Product Height | 115 mm |
|----------------|--------|
| Product Width  | 37 mm  |

## **ORDERING INFORMATION**

| Order code  | 13397                   |
|-------------|-------------------------|
| Description | T38 7W LED LAMP B22 TRI |
| Description | CCT NON-DIM FROST       |
| Item Code   | AT9488/BC/TRI           |

1300 4EVOLT (438 658) sales@evolt.com.au atomlighting.com.au © 2022 Evolt



# **PHOTOMETRICS**

## AT9488/BC/TRI/CW



## AT9488/BC/TRI/WW



## AT9488/BC/TRI/DL