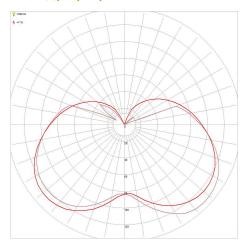

|        |  |
|-------------------|--------|--|
| Warm White (3000) | 600 lm |  |
| Cool White (4000) | 680 lm |  |
| DayLight (6500)   | 650 lm |  |

## **COMPLIANCE**

| Standards | AS/NZS 62560 |
|-----------|--------------|
|           | IEC/TR 62778 |
|           | AS CISPR 15  |

#### **DIMENSIONS**

| Product Height | 115 mm |
|----------------|--------|
| Product Width  | 37 mm  |

## **ORDERING INFORMATION**

| Order code  | 13397                   |
|-------------|-------------------------|
| Description | T38 7W LED LAMP B22 TRI |
| Description | CCT NON-DIM FROST       |
| Item Code   | AT9488/BC/TRI           |

1300 4EVOLT (438 658) sales@evolt.com.au atomlighting.com.au © 2022 Evolt



# **PHOTOMETRICS**

## AT9488/BC/TRI/CW



## AT9488/BC/TRI/WW



## AT9488/BC/TRI/DL