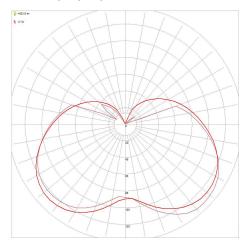

RE**

| 6 Watts           |        |  |
|-------------------|--------|--|
| Warm White (3000) | 600 lm |  |
| Cool White (4000) | 680 lm |  |
| DayLight (6500)   | 650 lm |  |

## **COMPLIANCE**

| Standards | AS/NZS 62560 |
|-----------|--------------|
|           | IEC/TR 62778 |
|           | AS CISPR 15  |

#### **DIMENSIONS**

| Product Height | 115 mm |
|----------------|--------|
| Product Width  | 37 mm  |

## **ORDERING INFORMATION**

| Order code  | 13397                   |
|-------------|-------------------------|
| Description | T38 7W LED LAMP B22 TRI |
| Description | CCT NON-DIM FROST       |
| Item Code   | AT9488/BC/TRI           |

1300 4EVOLT (438 658) sales@evolt.com.au atomlighting.com.au © 2022 Evolt



# **PHOTOMETRICS**

## AT9488/BC/TRI/CW



## AT9488/BC/TRI/WW



## AT9488/BC/TRI/DL