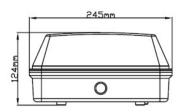

ng Dimming ture

| CODE     | SYSTEM POWER | EXIT LUMEN | EFFICACY | CCT   | DIMENSIONS            |
|----------|--------------|------------|----------|-------|-----------------------|
| JUL15ECS | 15W          | 1574lm     | 108lm/W  | 4000K | L245 x W125 x H120 mm |
|          | 15W          | 1474lm     | 100lm/W  | 3000K |                       |

## **Line Drawings**