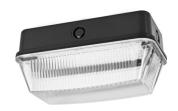

## Julux Bulkhead Gen3

The Julux is a wall/ceiling mounted bulkhead with a polycarbonate opalised diffuser and gloss black housing providing symmetrical light distribution, the luminaire is ideal for external residential and commercial installations.

- Stylish high gloss black polycarbonate base with 6 cable entries with Opalised poycarbonate lens
- · Colour select 3000K/4000K
- Class 2 energy efficient weather resistant IP65 system

COO SODOW

Operating