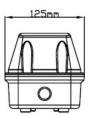

ng Dimming ture

| CODE     | SYSTEM POWER | EXIT LUMEN | EFFICACY | CCT   | DIMENSIONS            |
|----------|--------------|------------|----------|-------|-----------------------|
| JUL15ECS | 15W          | 1574lm     | 108lm/W  | 4000K | L245 x W125 x H120 mm |
|          | 15W          | 1474lm     | 100lm/W  | 3000K |                       |

## **Line Drawings**