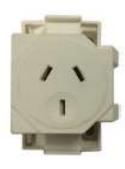

## **Profile**

Rear conncecting socket easy to wire 3 pins with flat earth pins

1sq mm to 2.5sq mm solid/stranded to AS/NZS5000 conductor range

Size 70mm (L) x 47mm (W) x 46mm (D)

Mounting bases have numerous screw holes, excellent for cable tie mounting