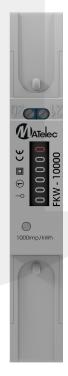

Limit of values - Max 60VCD, max 50mA

Conforms to: EN50470-3:2006, IEC62052-11, IEC62053-21

Dimensions: 120mm (W) x 63mm (H) x 18mmm (H)

| Code      | Description                                                            | Packing | MOQ | Ctn |
|-----------|------------------------------------------------------------------------|---------|-----|-----|
| FKW-10000 | KWH Meter - Din Rail Mount - Direct Electronic 0-50A - Single<br>Phase | 1       | 1   | 10  |