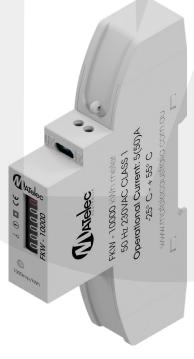

## SINGLE PHASE

## **FEATURES & BENEFITS**

- For single phase direct metering
- Super compact slimline design
- 1 year warranty
- Note Not suitable for solar applications

## **SPECIFICATIONS**

Materials: Case - PBT, PC Hook - ABS

Weatherproof rating: IP51

**Display:** Analogue counter, 5+1 = 00000.9kWh

Accuracy class:

Operational current range:

Nominal voltage:

Operating frequency:

Class 1

5A - 50A

230V ± 20%

50Hz

Starting current: Below 0.004lb

Maximum cable capacity: 1 Phase: 10mm<sup>2</sup> (neutral 10mm<sup>2</sup>)

Max length of lead - 20m Impulse width - 90ms

Connect to terminals 20 & 21

Limit of values - Max 60VCD, max 50mA

Conforms to: EN50470-3:2006, IEC62052-11, IEC62053-21

Dimensions: 120mm (W) x 63mm (H) x 18mmm (H)

| Code      | Description                                                            | Packing | MOQ | Ctn |
|-----------|------------------------------------------------------------------------|---------|-----|-----|
| FKW-10000 | KWH Meter - Din Rail Mount - Direct Electronic 0-50A - Single<br>Phase | 1       | 1   | 10  |