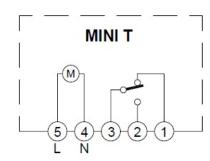

x W x D                     |
|----------------------------|-------------------------------|
| W66ATC                     | 101 x 101 x 107mm             |
|                            |                               |
| Gland Entry sizes          |                               |
| W66ATC                     | $2 \times M25 + 1 \times M32$ |
|                            |                               |
| Ratings                    |                               |
| Voltage AC                 | 230V                          |
| Current rating             | 1 X C/O 16A                   |
| Number of poles            | 1                             |
| Max cable size             | 1 x 4mm <sup>2</sup>          |
| Minimum switching interval | 15 min.                       |



W66ATCLB



CIRCUIT CONNECTION