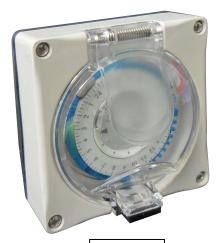

## Spec Sheet: W66ATC , W66ATCLB

| Part Numbers |                                                          |
|--------------|----------------------------------------------------------|
| Part Number  | Description                                              |
| W66ATC       | W66 Analogue time clock with base & back-up, 100 hours.  |
| W66ATCLB     | W66 Analogue time clock with back-up, 100 hours, no base |

| Specification       |               |
|---------------------|---------------|
| Housing             |               |
| IP                  | 66            |
| Colour              | Light grey    |
| Material            | Polycarbonate |
| UV Stabilised       | Yes           |
| Mounting hole plugs | Included      |
| Lid screw caps      | Included      |
| Base wall thickness | 6.5mm         |
| Lid fixing inserts  | Brass         |

| Dimensions                 | H x W x D                     |
|----------------------------|-------------------------------|
| W66ATC                     | 101 x 101 x 107mm             |
|                            |                               |
| Gland Entry sizes          |                               |
| W66ATC                     | $2 \times M25 + 1 \times M32$ |
|                            |                               |
| Ratings                    |                               |
| Voltage AC                 | 230V                          |
| Current rating             | 1 X C/O 16A                   |
| Number of poles            | 1                             |
| Max cable size             | 1 x 4mm <sup>2</sup>          |
| Minimum switching interval | 15 min.                       |