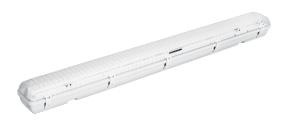

# **Bronte 1200mm Single EM**

Model: BRONTE-1200-1-EM

The Bronte series are robust weatherproof LED batten lights perfect for outdoor applications. Available in emergency/non-emergency, single/twin battens, and 600mm or 1200mm. Optional Beacon & sensor modules available for energy-saving applications.

#### **Features**

- 🙎 3 Year Warranty
- 50,000 Hour Long-life LEDs
- 6 IP65 Weatherproof
- Maintained, Non-Maintained or Switch Controlled
- 1 2,000 Lumens
- 5,000°k Colour Temperature
- Optional Energy-Saving Sensor Beacon Module

- LiFe PO<sup>4</sup> Lithium Battery
- Classification D50
- Rated Duration: >2.5hrs
- Upgradeable to Self-Test or Monitored System

## **Device Specifications**

| OPERATIONAL INFORMATION  |                                                 |
|--------------------------|-------------------------------------------------|
| VOLTAGE                  | 220 - 240VAC                                    |
| FREQUENCY                | 50Hz                                            |
| CRI                      | 80                                              |
| POWER CONSUMPTION        | 18W                                             |
| COLOUR TEMPERATURE       | 5,000°k                                         |
| AMBIENT TEMPERATURE      | 1°C - 40°C                                      |
| IP RATING                | IP65                                            |
| EMERGENCY CLASSIFICATION | TBA                                             |
| RATED DURATION           | >2.5hrs                                         |
| MOUNTING TYPE            | Surface Mounting                                |
| OPERATING MODE           | Maintained, Non-Maintained or Switch Controlled |
| CHARGER TYPE             | Smart Charger                                   |

| CONSTRUCTION, DIMENSIONS AND WEIGHT |                        |
|-------------------------------------|------------------------|
| CONSTRUCTION                        | Poly Carbonate         |
| DIMENSIONS                          | 1,264mm x 120mm x 85mm |