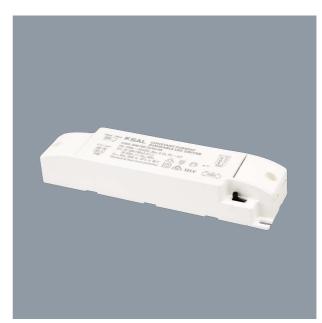

### **PLUTO DIM 700 DC/NR**

Australian approved dimmable constant current LED driver with selectable Power and CCT

# **Design Specifications**

- Compact design, SELV, electrical class II, EMC compliant
- Safe no load, overload, short circuit protection
- Onboard selectable output current (500/700mA)
- Onboard selectable colour temperature, suitable for SAL S9784 TC range - S9784/306/312/606 TC/DP
- Dimmable with a trailing edge dimmer, delivering flickerCONTROLLED driver performance
- Recommended SAL trailing edge dimmers SDD350UM, SDD400U, SDD350BT, SDA450U/LED

# **Technical Specification**

| Product | Model No.      | Input Voltage<br>(V/AC) | Frequency<br>(Hz) | Power<br>Factor | Power<br>(W) | Dimmable |
|---------|----------------|-------------------------|-------------------|-----------------|--------------|----------|
|         | DIM700/28DC/NR | 240                     | 50                | 0.9             | 28           | YES      |

| Output Current (mA) | Dim (mm)               |  |
|---------------------|------------------------|--|
| 700                 | 180(L) x 45(W) x 30(H) |  |

Due to continued product and technology enhancements, data sourced from sal.net.au shall not form part of any contract and or technical performance guarantee unless expressly confirmed in writing by SAL at the time of order. Products are sold in accordance with SAL Terms and Conditions of sale and all images shown are for illustration purposes only and may vary from the actual colour or finish. Unless specifically stated, all IP ratings nominated for Interior products are from "below the ceiling".