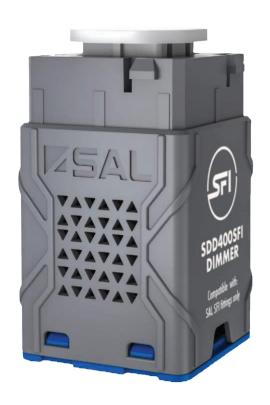

# THE SFI SYSTEM ELIMINATES LED FLICKERING.

DIMMABLE CONTROL WITH SFI FLICKER CONTROL TECHNOLOGY when paired with SAL SFI downlights

For related products please scan me