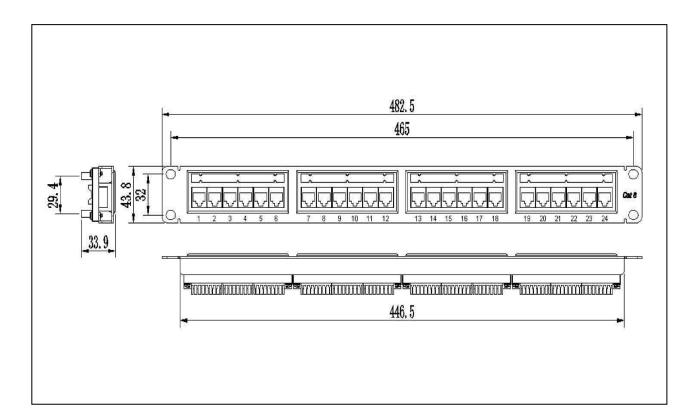

#### [Technical Characteristics]

- Unique exterior design, simple and useful,
- High strength die-casted zinc alloy shielding design meets the industry shielding standards,
- 110 krone punch down tools are available,
- Solid and corrosion phosphor bronze IDC enables over 250 terminations,
- With 50µ" gold plate, durability is 1500 matching recycles,
- Be compatible with 19-inch equipment racks, cabinets and wall mount shelf,
- With cable management in the rear for effective guidance of cables and termination points,