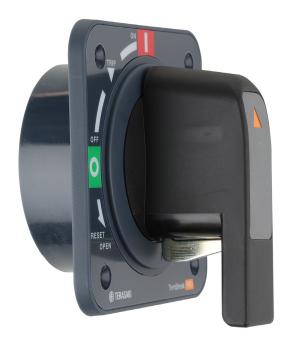

## T2HP25LR6BNP

Terasaki TemBreak PRO HP Handle with 421mm Extension Shaft IP65 for A250 Grey

| Component type | Handle for power circuit breaker |
|----------------|----------------------------------|
| Range          | TemBreak PRO                     |
| Model          | N/A                              |
| Product status | Existing                         |

## **CONSTRUCTION**

| Suitable for power circuit breaker | Yes            |
|------------------------------------|----------------|
| Colour                             | Grey           |
| With extension shaft               | Yes            |
| Mounting method                    | Screw mounting |
| Front shield size                  | Other          |
| Degree of protection (IP), mounted | IP65           |