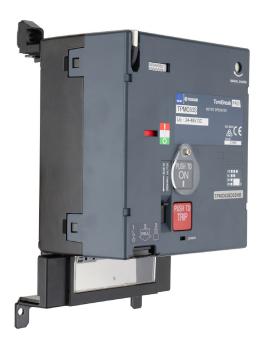

## TPMC63SA10N

Terasaki TemBreak PRO Motor 110-240V AC for P400/P630

| Component type | Motor operator for power circuit-breaker |  |  |
|----------------|------------------------------------------|--|--|
| Range          | TemBreak PRO                             |  |  |
| Model          | N/A                                      |  |  |
| Product status | Existing                                 |  |  |

The TemBreak PRO (TBP) range is the ultimate solution for robust and reliable circuit protection, offering superior performance and versatility. Ampere frame sizes range from 160A to 3200A and breaking capacities from 25kA to 200kA. A blend of trip unit technologies including Thermal Magnetic, Basic Electronic and SMART Electronic, as well as ground fault and earth leakage protection.

| ELECTRICAL | Voltage type for actuating                 | AC             |
|------------|--------------------------------------------|----------------|
|            | Rated control supply voltage Us at AC 50HZ | 100 - 240 V    |
| MECHANICAL | Type of switch drive                       | Spring-charged |
|            | Operating time (reset)                     | 1.5 s          |
|            | Operating time (close)                     | 0.1 s          |
|            | Operating time (open)                      | 1.5 s          |
| DIMENSIONS | Weight                                     | 3.5 kg         |
|            | Height                                     | 160.0 mm       |