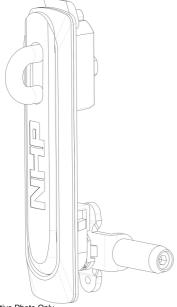

## CEL PBD ACC DOOR SWING HANDLE PAD-LOCKABLE 10mm IP66

Power Distribution and Protection > Distribution Boards > Panelboards > General Panelboard Hardware / Accessories > Door Accessories > Handles - COE, CPL & CPR

CEL PBD ACC DOOR SWING HANDLE PAD-LOCKABLE 10mm IP66

Representative Photo Only (actual product may vary based on configuration selections)

| SPECIFICATIONS                                 |   |                                                                                                                                                                                                                                                             |
|------------------------------------------------|---|-------------------------------------------------------------------------------------------------------------------------------------------------------------------------------------------------------------------------------------------------------------|
| Component Type Power Distribution & Protection |   | Doors                                                                                                                                                                                                                                                       |
| Box Size                                       |   | 2                                                                                                                                                                                                                                                           |
| L99 Application                                |   | Enclosure door handle, zinc die cast/chrome plated, IP66 rated, padlockable                                                                                                                                                                                 |
| Parts Required                                 |   | Door handle with cylinder and cam roller                                                                                                                                                                                                                    |
| Installation Notes                             |   | Before attaching the cam roller, hook the clip at the bottom of the handle over the bottom edge of the lower of the two rectangular cut-outs in the door. Pivot the handle so the top clips engage with the upper cut-out, locking the handle into position |
| REFERENCES                                     |   |                                                                                                                                                                                                                                                             |
| IECEx Certificate                              | - |                                                                                                                                                                                                                                                             |
| Supplier Declaration of Conformity:            | - |                                                                                                                                                                                                                                                             |
| Installation Guide:                            | - |                                                                                                                                                                                                                                                             |
| User Manual:                                   | - |                                                                                                                                                                                                                                                             |
| Manufacturer Datasheet:                        | - |                                                                                                                                                                                                                                                             |
| Manufacturer Catalogue & Product Selection:    | - |                                                                                                                                                                                                                                                             |