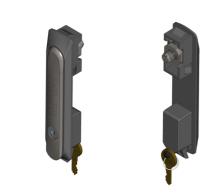

## Representative Photo Only (actual product may vary based on configuration selections)

| SPECIFICATIONS                                 |   |                                                                                                                                                                                                                                                                               |
|------------------------------------------------|---|-------------------------------------------------------------------------------------------------------------------------------------------------------------------------------------------------------------------------------------------------------------------------------|
| Component Type Power Distribution & Protection |   | Doors                                                                                                                                                                                                                                                                         |
| L99 Application                                |   | Enclosure door handle, plastic based, IP42 rated, keyed CL001                                                                                                                                                                                                                 |
| Parts Required                                 |   | Door handle with cylinder and cam roller                                                                                                                                                                                                                                      |
| Installation Notes                             |   | Before attaching the cam roller, hook<br>the clip at the bottom of the handle over<br>the bottom edge of the lower of the two<br>rectangular cut-outs in the door. Pivot<br>the handle so the top clips engage with<br>the upper cut-out, locking the handle<br>into position |
| REFERENCES                                     |   |                                                                                                                                                                                                                                                                               |
| IECEx Certificate                              | - |                                                                                                                                                                                                                                                                               |
| Supplier Declaration of Conformity:            | - |                                                                                                                                                                                                                                                                               |
| Installation Guide:                            | - |                                                                                                                                                                                                                                                                               |
| User Manual:                                   | - |                                                                                                                                                                                                                                                                               |
| Manufacturer Datasheet:                        | - |                                                                                                                                                                                                                                                                               |
| Manufacturer Catalogue<br>& Product Selection: | - |                                                                                                                                                                                                                                                                               |