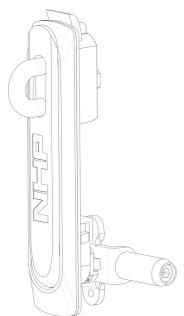

## CEL PBD ACC DOOR SWING HANDLE PAD-LOCKABLE 10mm

Power Distribution and Protection > Distribution Boards > Panelboards > General Panelboard Hardware / Accessories > Door Accessories > Handles - COE, CPL & CPR

## CEL PBD ACC DOOR SWING HANDLE PAD-LOCKABLE 10mm

Representative Photo Only (actual product may vary based on configuration selections)

| SPECIFICATIONS                                 |                                                                                                                                                                                                                                                             |
|------------------------------------------------|-------------------------------------------------------------------------------------------------------------------------------------------------------------------------------------------------------------------------------------------------------------|
| Component Type Power Distribution & Protection | Doors                                                                                                                                                                                                                                                       |
| L99 Application                                | Enclosure door handle, plastic based, padlockable                                                                                                                                                                                                           |
| Parts Required                                 | Door handle with cylinder and cam roller                                                                                                                                                                                                                    |
| Installation Notes                             | Before attaching the cam roller, hook the clip at the bottom of the handle over the bottom edge of the lower of the two rectangular cut-outs in the door. Pivot the handle so the top clips engage with the upper cut-out, locking the handle into position |
| REFERENCES                                     |                                                                                                                                                                                                                                                             |
| IECEx Certificate -                            |                                                                                                                                                                                                                                                             |
| Supplier Declaration of Conformity:            |                                                                                                                                                                                                                                                             |
| Installation Guide: -                          |                                                                                                                                                                                                                                                             |
| User Manual: -                                 |                                                                                                                                                                                                                                                             |
| Manufacturer Datasheet: -                      |                                                                                                                                                                                                                                                             |
| Manufacturer Catalogue & Product Selection:    |                                                                                                                                                                                                                                                             |