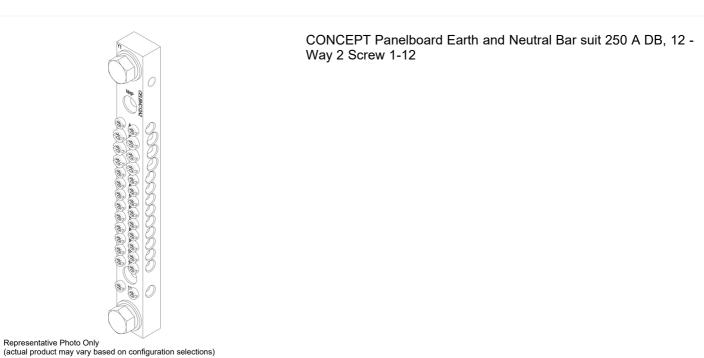

## CEL PBD E/N BAR 250A 12 WAY 2 SCREW 1-12

Power Distribution and Protection > Distribution Boards > Panelboards > General Panelboard Hardware / Accessories > Earth and Neutral Bars and Accessories > 250 A Earth and Neutral Bars 2 Screw