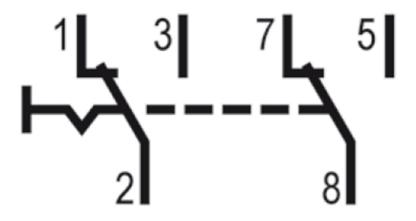

| 9 mm              |
| Standards Compliance                           | IEC 60669-1       |
| REFERENCES                                     |                   |
| IECEx Certificate -                            |                   |
| Supplier Declaration of Conformity:            |                   |
| Installation Guide: -                          |                   |



User Manual:

Manufacturer Datasheet:

Manufacturer Catalogue
& Product Selection:

## Catalogue No: DTCS2522

### DIN CHANGE-OVER SWITCH 2P WITHOUT OFF 25A (I-II)

Power Distribution and Protection > Circuit Breakers > Miniature Circuit Breakers and Earth Leakage Protection (RCDs and RCBOs) > DIN-T Accessories > DIN-T Changeover Switch > Changeover Switch





**Dimension Diagram** 



Connection / Wiring Diagram