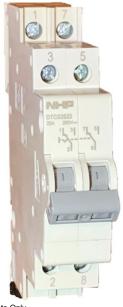

Representative Photo Only (actual product may vary based on configuration selections)

#### DIN Change-Over Switch, without off 2P 25A

- Standard IEC 60669-1
- Complies with IEC 408 isolating duty has double break contacts
- Terminal protection IP 20
- Handle sealable and lockable in on or off position
- Captive terminal screws with cross head
- Option with or without OFF position