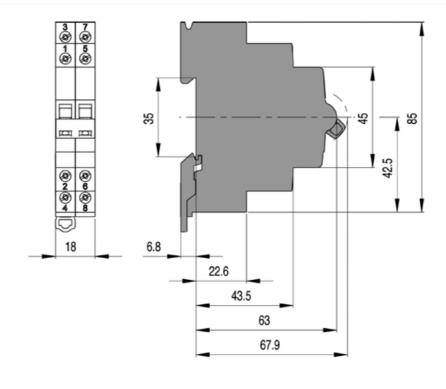

</sup> |
| Width                                          | 9 mm              |
| Standards Compliance                           | IEC 60669-1       |
| REFERENCES                                     |                   |
| IECEx Certificate -                            |                   |
| Supplier Declaration of Conformity:            |                   |
| Installation Guide: -                          |                   |



User Manual:

Manufacturer Datasheet:

Manufacturer Catalogue
& Product Selection:

## Catalogue No: DTCS2522

### DIN CHANGE-OVER SWITCH 2P WITHOUT OFF 25A (I-II)

Power Distribution and Protection > Circuit Breakers > Miniature Circuit Breakers and Earth Leakage Protection (RCDs and RCBOs) > DIN-T Accessories > DIN-T Changeover Switch > Changeover Switch





**Dimension Diagram** 



Connection / Wiring Diagram