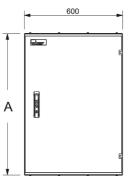

### C/PLUS PBOARD DIN-T 60W NO MSW 5M-1080mm GREY

Power Distribution and Protection > Distribution Boards > Panelboards > CONCEPT PLUS Panelboard > Concept Plus Panelboard CPL > Grey - Mild Steel

| Module Size | Α      | В      |
|-------------|--------|--------|
| 2           | 432mm  | 312mm  |
| 3           | 648mm  | 528mm  |
| 4           | 864mm  | 744mm  |
| 5           | 1080mm | 960mm  |
| 6           | 1296mm | 1176mm |
| 7           | 1512mm | 1392mm |
| 8           | 1728mm | 1608mm |
| 9           | 1944mm | 1824mm |