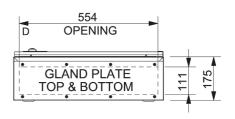

#### C/PLUS PBOARD DIN-T 60W NO MSW 5M-1080mm GREY

| Door hinged independent es                     | scutcheon                                                               | Yes, from RH side standard                                                                                                                                          |  |
|------------------------------------------------|-------------------------------------------------------------------------|---------------------------------------------------------------------------------------------------------------------------------------------------------------------|--|
| Escutcheon                                     |                                                                         | Bright white gloss hinged RH side                                                                                                                                   |  |
| Material, Escutcheon                           |                                                                         | Mild Steel                                                                                                                                                          |  |
| Material Thickness, Escutcheon                 |                                                                         | 1.2 mm                                                                                                                                                              |  |
| Finish, Escutcheon                             |                                                                         | Powder Coated (Polyester) escutcheon                                                                                                                                |  |
| Colour, Escutcheon                             |                                                                         | White escutcheon                                                                                                                                                    |  |
| Gland Plate/End Cap                            |                                                                         | Removable 1.6 mm mild steel, top/bottom                                                                                                                             |  |
| Spare DIN rail space (free poles)              |                                                                         | 18                                                                                                                                                                  |  |
| Earth and Neutral bar Rating                   | 9                                                                       | 250 A Bar, 2 screw tunnel terminals (M8 studs top and bottom, spare 1 x 25 mm + 1 x 16 mm, 2 x 25 mm tunnel terminals and remainder 2 screw 16 mm tunnel terminals) |  |
| Ue, rated operational voltage, AC, 1ph, nom    |                                                                         | 240 V AC                                                                                                                                                            |  |
| Ue, rated operational voltage, AC, 3ph, nom    |                                                                         | 415 V AC                                                                                                                                                            |  |
| L99 Application                                |                                                                         | Concept Plus, 5 Module, Grey<br>Panelboard with 60 Way NC chassis<br>and no main switch                                                                             |  |
| Style of Panelboard                            |                                                                         | Standard                                                                                                                                                            |  |
| Standards Compliance                           |                                                                         | AS/NZS 61439.3                                                                                                                                                      |  |
| REFERENCES                                     |                                                                         |                                                                                                                                                                     |  |
| IECEx Certificate                              | =                                                                       |                                                                                                                                                                     |  |
| Supplier Declaration of Conformity:            | Concept Plus - no main switch_Supplier Declaration of Conformity (SDoC) |                                                                                                                                                                     |  |
| Installation Guide:                            | Concept Gen 3 Installation Instruction Booklet                          |                                                                                                                                                                     |  |
| User Manual:                                   | -                                                                       |                                                                                                                                                                     |  |
| Manufacturer Datasheet:                        | -                                                                       |                                                                                                                                                                     |  |
| Manufacturer Catalogue<br>& Product Selection: | -                                                                       |                                                                                                                                                                     |  |