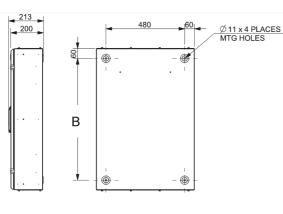

### C/PLUS PBOARD DIN-T 60W NO MSW 5M-1080mm GREY

Power Distribution and Protection > Distribution Boards > Panelboards > CONCEPT PLUS Panelboard > Concept Plus Panelboard CPL > Grey - Mild Steel

| Module Size | Α      | В      |
|-------------|--------|--------|
| 2           | 432mm  | 312mm  |
| 3           | 648mm  | 528mm  |
| 4           | 864mm  | 744mm  |
| 5           | 1080mm | 960mm  |
| 6           | 1296mm | 1176mm |
| 7           | 1512mm | 1392mm |
| 8           | 1728mm | 1608mm |
| 9           | 1944mm | 1824mm |

Plan view

**Dimension Diagram**