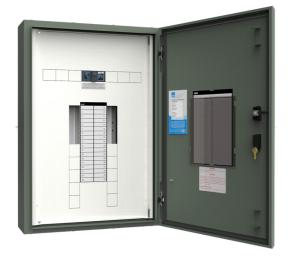

Representative Photo Only (actual product may vary based on configuration selections)

| SPECIFICATIONS                                 |                                     |
|------------------------------------------------|-------------------------------------|
| Product Series                                 | Concept Plus                        |
| Component Type Power Distribution & Protection | Panelboard                          |
| Chassis Type                                   | Encapsulated                        |
| IP Rating                                      | IP42                                |
| IP rating, with door                           | IP42                                |
| IP rating, without door                        | IP30                                |
| Number of Poles                                | 60                                  |
| Box Size                                       | 5                                   |
| Number of Modules                              | 5 qty                               |
| Height                                         | 1080 mm                             |
| Depth, Including Door                          | 200 mm, incl door                   |
| Depth, Door                                    | 20 mm depth                         |
| MCB Type                                       | DIN Profile                         |
| Product series, chassis                        | NC                                  |
| In, rated current, busbar                      | 250 A                               |
| Icw, Busbar Withstand Current, 100ms (rms)     | 25 kA for 100ms                     |
| Segregation Form Rating                        | 1                                   |
| Material                                       | Powder Coated Mild Steel            |
| Material Thickness                             | 1.6 mm                              |
| Material, Base                                 | Mild Steel                          |
| Material Thickness, Base                       | 1.6 mm                              |
| Finish, Base                                   | Powder Coated (Polyester) base      |
| Colour, Base                                   | Storm Grey (N42) base               |
| Material, door                                 | Mild Steel                          |
| Material thickness, door                       | 1.6 mm                              |
| Finish, Door                                   | Powder Coated (Polyester) door      |
| Colour, Door                                   | Storm Grey (N42) door               |
| Door Handle Type                               | Semi flush keyed CL001 quarter turn |