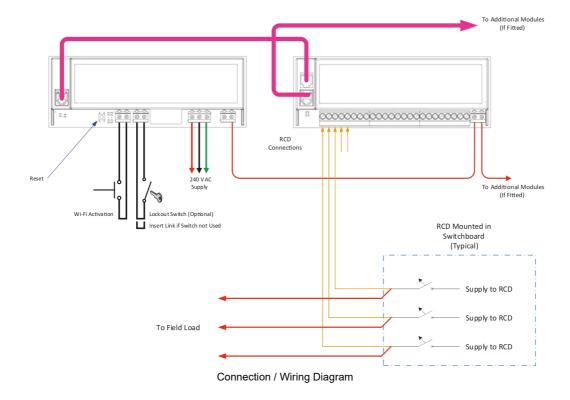

#### RCD Rapid Test System Wi-Fi Master 240V 10-100mA

- Reduces risk by eliminating the need to access live parts
- Reduces risk by minimising potential exposure to arc flash
- Improves productivity, reduces downtime (saving money)
- Simplifies testing, test entire Panelboard in minutes (labour savings)
- Automatically generates report (no manual report writing)
- Reduce compliance costs
- Exceed compliance requirements
- WiFi connection
- Security lockout switch option