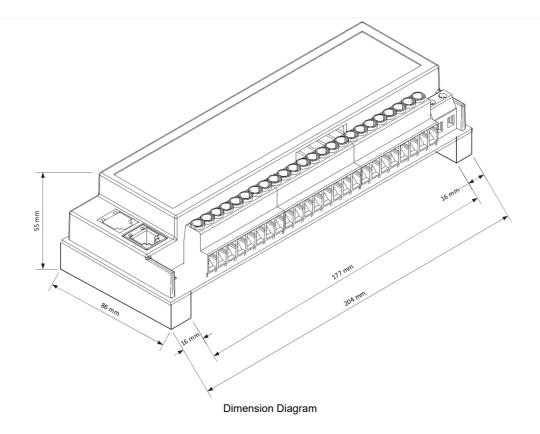

Representative Photo Only (actual product may vary based on configuration selections)

| SPECIFICATIONS                                 |                     |
|------------------------------------------------|---------------------|
| Product Series                                 | Rapid Test          |
| IΔn, RCD Testing Trip Sensitivity              | 10mA, 30mA,100mA    |
| Channel Terminal Cross Section (Min)           | 0.5 mm <sup>2</sup> |
| Channel Terminal Cross Section (Max)           | 4 mm²               |
| Power and Control Terminal Cross Section (Min) | 0.5 mm²             |
| Power and Control Terminal Cross Section (Max) | 2.5 mm <sup>2</sup> |
| REFERENCES IECEx Certificate -                 |                     |
| Supplier Declaration of Conformity:            |                     |
| Installation Guide: -                          |                     |
| User Manual: -                                 |                     |
| Manufacturer Datasheet: -                      |                     |
| Manufacturer Catalogue & Product Selection:    |                     |