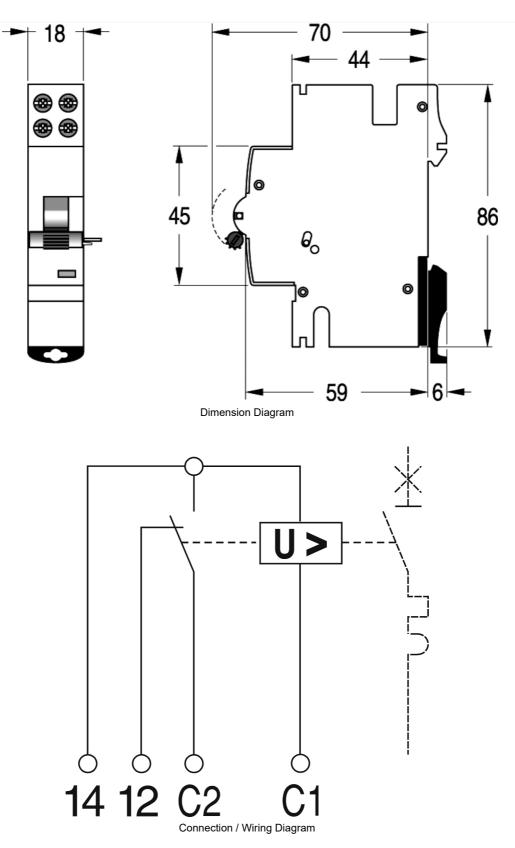

## DTCB10H Shunt Trip 220-415V AC

- Shunt trip are supplied as a kit for field fitting to MCBs
- Wide range of voltages in both AC and DC

Representative Photo Only (actual product may vary based on configuration selections)

| SPECIFICATIONS                                 |                                       |
|------------------------------------------------|---------------------------------------|
| Product Series                                 | DIN-T                                 |
| Component Type Power Distribution & Protect    | tion Shunt Trip                       |
| Wire / Conductor Size, Flex Cable, Min         | 1 mm² min                             |
| Wire / Conductor Size, Flex Cable, Max         | 2.5 mm <sup>2</sup> max               |
| Wire / Conductor Size, Rigid Cable, Min        | 1 mm <sup>2</sup> min                 |
| Wire / Conductor Size, Rigid Cable, Max        | 35 mm² max                            |
| Storage Temperature, Min                       | -40 °C min                            |
| Storage Temperature, Max                       | 70 °C max                             |
| Vibration Rating                               | IEC60068-2-30 IEC61373 Cat1 Class B   |
| Standards Compliance                           | AS/NZS 60947-2; IEC 60947-2<br>UL 489 |
| REFERENCES                                     |                                       |
| IECEx Certificate -                            |                                       |
| Supplier Declaration of                        |                                       |
| Installation Guide: -                          |                                       |
| User Manual: -                                 |                                       |
| Manufacturer Datasheet: -                      |                                       |
| Manufacturer Catalogue<br>& Product Selection: |                                       |