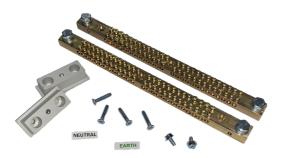

CONCEPT Panelboard Earth and Neutral Kit 48 -Way suits COE, CPL and CPR

Representative Photo Only (actual product may vary based on configuration selections)

| SPECIFICATIONS                                 |                                                                                                                  |
|------------------------------------------------|------------------------------------------------------------------------------------------------------------------|
| Component Type Power Distribution & Protection | Earth / Neutral Bars                                                                                             |
| Number of Poles                                | 48                                                                                                               |
| Details, Numbering                             | 1 - 48                                                                                                           |
| Length                                         | 430 mm                                                                                                           |
| L99 Application                                | 48 Way 250A earth / neutral kit with bar,<br>earth & neutral labels, neutral support<br>brackets & fixing screws |
| Installation Notes                             | Install as Earth or Neutral bar, as required                                                                     |
| REFERENCES                                     |                                                                                                                  |
| IECEx Certificate -                            |                                                                                                                  |
| Supplier Declaration of Conformity:            |                                                                                                                  |
| Installation Guide: -                          |                                                                                                                  |
| User Manual: -                                 |                                                                                                                  |
| Manufacturer Datasheet: -                      |                                                                                                                  |
| Manufacturer Catalogue<br>& Product Selection: |                                                                                                                  |