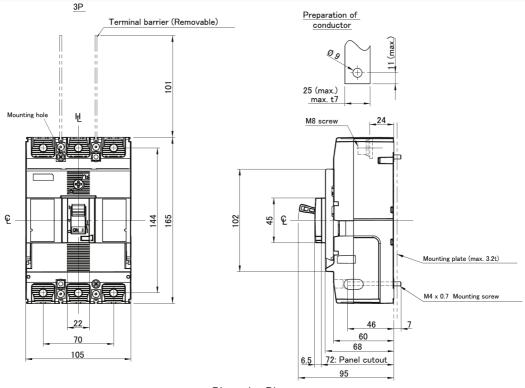

|
| Manufacturer Datasheet: -                      |                                                                                                                                                                               |
| Manufacturer Catalogue<br>& Product Selection: |                                                                                                                                                                               |



### CEL PBD ISOLATOR SWITCH KIT TBP 250A 3P NC

Power Distribution and Protection > Distribution Boards > Panelboards > General Panelboard Hardware / Accessories > Panelboard Main Switches > General Panelboard Main Switch Kits - Concept Isolator





**Dimension Diagram** 



### CEL PBD ISOLATOR SWITCH KIT TBP 250A 3P NC

Power Distribution and Protection > Distribution Boards > Panelboards > General Panelboard Hardware / Accessories > Panelboard Main Switches > General Panelboard Main Switch Kits - Concept Isolator





**Technical Diagram**