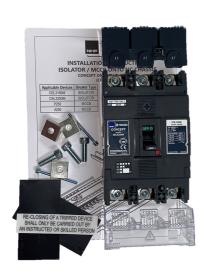

Representative Photo Only (actual product may vary based on configuration selections)

| SPECIFICATIONS                                                  |                                                                           |
|-----------------------------------------------------------------|---------------------------------------------------------------------------|
| Component Type Power Distribution & Protection                  | Main Switch / Kit                                                         |
| Switching Poles                                                 | 3P                                                                        |
| Utilisation Category                                            | A                                                                         |
| Frame Size                                                      | 250 AF size                                                               |
| Rated Frequency                                                 | 50 / 60 Hz                                                                |
| Connection Mode                                                 | Cable Tunnel Clamp (Option)<br>Extension Bar (Option)<br>Front Connection |
| Ue, Rated Operational Voltage, AC, max                          | 690 V AC                                                                  |
| Utilisation Voltage (min - max)                                 | 24 V AC to 690 V AC, 250 V DC                                             |
| Uimp, Impulse Withstand Voltage                                 | 8 kV                                                                      |
| Ui, Rated Insulation Voltage                                    | 690 V (rms)                                                               |
| Icu, Rated Ultimate Short-Circuit Breaking Capacity, 415V<br>AC | 25 kA @415VAC                                                             |
| Ics, Rated Service Short-Circuit Breaking Capacity, 415V AC     | 19 kA @415VAC                                                             |
| AC Power loss per pole at full rated current                    | 16.25 W                                                                   |
| Number of Poles                                                 | 3                                                                         |
| Depth (toggle included)                                         | 95 mm                                                                     |
| Height                                                          | 165 mm                                                                    |
| Width                                                           | 105 mm                                                                    |
| Pole Width                                                      | 35 mm                                                                     |
| Weight                                                          | 1.5 kg                                                                    |
| Dielectric Strength                                             | 2500 V AC                                                                 |
| Electrical Life                                                 | 6000 cycles                                                               |
| Mechanical Life                                                 | 18000 cycles                                                              |
| Altitude, Operating (No Derating)                               | 2000 m                                                                    |
| Cable Cross Section (Min)                                       | 35 mm <sup>2</sup>                                                        |
| Cable Cross Section (Max)                                       | 185 mm²                                                                   |
| Terminal Type                                                   | Bolt-Terminal                                                             |
|                                                                 |                                                                           |