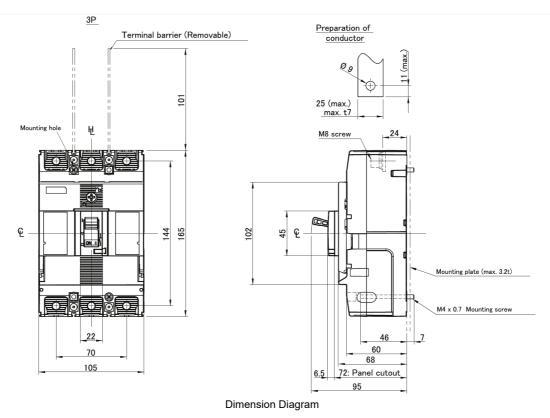

**Technical Diagram** 

Representative Photo Only (actual product may vary based on configuration selections)

| SPECIFICATIONS                                               |                                                                     |
|--------------------------------------------------------------|---------------------------------------------------------------------|
| Component Type Power Distribution & Protection               | Main Switch / Kit                                                   |
| Switching Poles                                              | 3P                                                                  |
| Utilisation Category                                         | A                                                                   |
| Frame Size                                                   | 160 AF size                                                         |
| Rated Frequency                                              | 50 / 60 Hz                                                          |
| Connection Mode                                              | Cable Tunnel Clamp (Option) Extension Bar (Option) Front Connection |
| Ue, Rated Operational Voltage, AC, max                       | 690 V AC                                                            |
| Utilisation Voltage ( min - max)                             | 24 V AC to 690 V AC, 250 V DC                                       |
| Uimp, Impulse Withstand Voltage                              | 8 kV                                                                |
| Ui, Rated Insulation Voltage                                 | 690 V (rms)                                                         |
| Icu, Rated Ultimate Short-Circuit Breaking Capacity, 415V AC | 25 kA @415VAC                                                       |
| Ics, Rated Service Short-Circuit Breaking Capacity, 415V AC  | 19 kA @415VAC                                                       |
| AC Power loss per pole at full rated current                 | 6.66 W                                                              |
| Number of Poles                                              | 3                                                                   |
| Depth (toggle included)                                      | 95 mm                                                               |
| Height                                                       | 165 mm                                                              |
| Width                                                        | 105 mm                                                              |
| Pole Width                                                   | 35 mm                                                               |
| Weight                                                       | 1.5 kg                                                              |
| Dielectric Strength                                          | 2500 V AC                                                           |
| Electrical Life                                              | 6000 cycles                                                         |
| Mechanical Life                                              | 18000 cycles                                                        |
| Altitude, Operating (No Derating)                            | 2000 m                                                              |
| Cable Cross Section (Min)                                    | 35 mm <sup>2</sup>                                                  |
| Cable Cross Section (Max)                                    | 185 mm²                                                             |
| Terminal Type                                                | Bolt-Terminal                                                       |