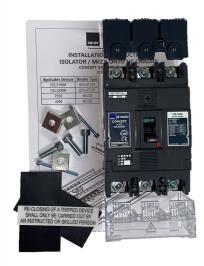

Representative Photo Only (actual product may vary based on configuration selections)

| SPECIFICATIONS                                               |                                                                     |
|--------------------------------------------------------------|---------------------------------------------------------------------|
| Component Type Power Distribution & Protection               | Main Switch / Kit                                                   |
| Switching Poles                                              | 3P                                                                  |
| Utilisation Category                                         | A                                                                   |
| Frame Size                                                   | 160 AF size                                                         |
| Rated Frequency                                              | 50 / 60 Hz                                                          |
| Connection Mode                                              | Cable Tunnel Clamp (Option) Extension Bar (Option) Front Connection |
| Ue, Rated Operational Voltage, AC, max                       | 690 V AC                                                            |
| Utilisation Voltage ( min - max)                             | 24 V AC to 690 V AC, 250 V DC                                       |
| Uimp, Impulse Withstand Voltage                              | 8 kV                                                                |
| Ui, Rated Insulation Voltage                                 | 690 V (rms)                                                         |
| Icu, Rated Ultimate Short-Circuit Breaking Capacity, 415V AC | 25 kA @415VAC                                                       |
| Ics, Rated Service Short-Circuit Breaking Capacity, 415V AC  | 19 kA @415VAC                                                       |
| AC Power loss per pole at full rated current                 | 6.66 W                                                              |
| Number of Poles                                              | 3                                                                   |
| Depth (toggle included)                                      | 95 mm                                                               |
| Height                                                       | 165 mm                                                              |
| Width                                                        | 105 mm                                                              |
| Pole Width                                                   | 35 mm                                                               |
| Weight                                                       | 1.5 kg                                                              |
| Dielectric Strength                                          | 2500 V AC                                                           |
| Electrical Life                                              | 6000 cycles                                                         |
| Mechanical Life                                              | 18000 cycles                                                        |
| Altitude, Operating (No Derating)                            | 2000 m                                                              |
| Cable Cross Section (Min)                                    | 35 mm <sup>2</sup>                                                  |
| Cable Cross Section (Max)                                    | 185 mm²                                                             |
| Terminal Type                                                | Bolt-Terminal                                                       |