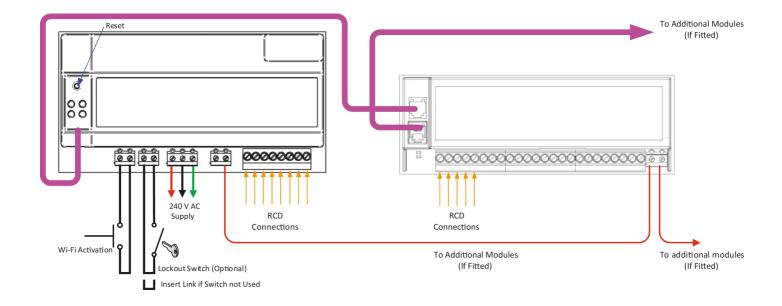

## RCD RTS CHANNEL MODULE 110/240V 10-500mA

Power Distribution and Protection > Distribution Boards > Panelboards > Rapid Test RCD Testing System > Test Equipment

Connection / Wiring Diagram