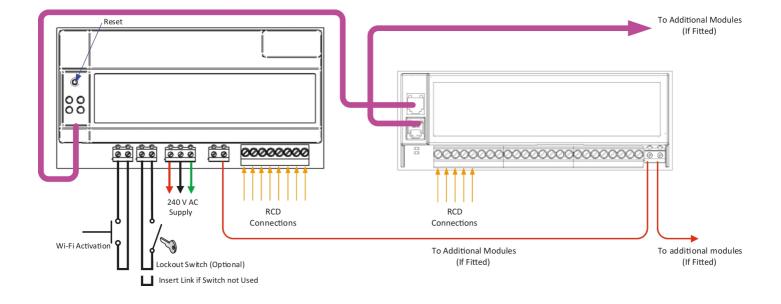

nal Cross Section (Min) | 0.5 mm²                         |
| Power and Control Terminal Cross Section (Max) | 2.5 mm <sup>2</sup>             |

| REFERENCES                                     |   |
|------------------------------------------------|---|
| IECEx Certificate                              | - |
| Supplier Declaration of Conformity:            | - |
| Installation Guide:                            | - |
| User Manual:                                   | - |
| Manufacturer Datasheet:                        | - |
| Manufacturer Catalogue<br>& Product Selection: | - |



## Catalogue No: NRT-MC8F5

RCD RTS WI-FI MASTER AND 8 CHANNEL MODULE 110/240V 10-500mA

Power Distribution and Protection > Distribution Boards > Panelboards > Rapid Test RCD Testing System > Test Equipment





Connection / Wiring Diagram