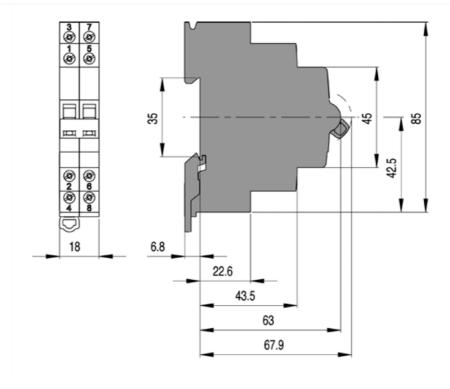

| IEC 60669-1       |
| REFERENCES                                     |                   |
| IECEx Certificate -                            |                   |
| Supplier Declaration of Conformity:            |                   |
| Installation Guide: -                          |                   |
| User Manual: -                                 |                   |
| Manufacturer Datasheet: -                      |                   |
| Manufacturer Catalogue & Product Selection:    |                   |



## Catalogue No: DTCS2523

## DIN CHANGE-OVER SWITCH 2P WITH OFF 25A (I-0-II)

Power Distribution and Protection > Circuit Breakers > Miniature Circuit Breakers and Earth Leakage Protection (RCDs and RCBOs) > DIN-T Accessories > DIN-T Changeover Switch > Changeover Switch





**Dimension Diagram** 



Connection / Wiring Diagram