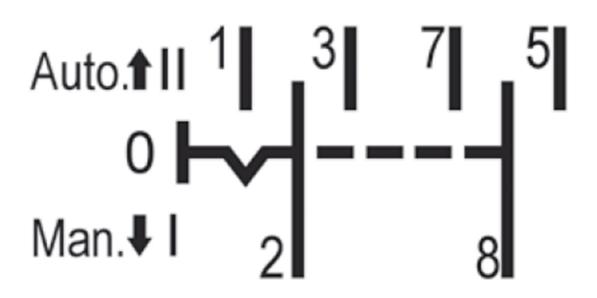

REFERENCES                                     |                   |
| IECEx Certificate -                            |                   |
| Supplier Declaration of Conformity:            |                   |
| Installation Guide: -                          |                   |
| User Manual: -                                 |                   |
| Manufacturer Datasheet: -                      |                   |
| Manufacturer Catalogue & Product Selection:    |                   |



## Catalogue No: DTCS2523

## DIN CHANGE-OVER SWITCH 2P WITH OFF 25A (I-0-II)

Power Distribution and Protection > Circuit Breakers > Miniature Circuit Breakers and Earth Leakage Protection (RCDs and RCBOs) > DIN-T Accessories > DIN-T Changeover Switch > Changeover Switch





**Dimension Diagram** 



Connection / Wiring Diagram