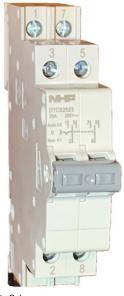

DIN Change-Over Switch, with off 2P 25A

- Standard IEC 60669-1
- Complies with IEC 408 isolating duty has double break contacts
- Terminal protection IP 20
- Handle sealable and lockable in on or off position
- Captive terminal screws with cross head
- Option with or without OFF position

Representative Photo Only (actual product may vary based on configuration selections)

| SPECIFICATIONS                                 |                   |
|------------------------------------------------|-------------------|
| Product Series                                 | DIN-T             |
| Component Type Power Distribution & Protection | Changeover Switch |
| Poles                                          | 2P                |
| Number of Modules                              | 1 qty             |
| IP Rating                                      | IP20              |
| Mechanical Service Life                        | 20000 cycles      |
| Electrical Service Life at Un, In              | 20000 cycles      |
| Wire / Conductor Size (Min)                    | 1 mm² min         |
| Wire / Conductor Size (Max)                    | 6 mm²             |
| Width                                          | 9 mm              |
| Standards Compliance                           | IEC 60669-1       |
| REFERENCES                                     |                   |
| IECEx Certificate -                            |                   |
| Supplier Declaration of Conformity:            |                   |
| Installation Guide: -                          |                   |
| User Manual: -                                 |                   |
| Manufacturer Datasheet: -                      |                   |
| Manufacturer Catalogue & Product Selection:    |                   |