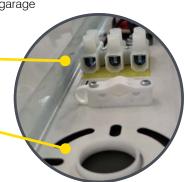

- Conventional linear LED batten product for commercial service spaces
- Steel body 71mm wide
- · Quality white powdercoated finish with robust polycarbonate diffuser
- Large 16mm² terminal block connections
- Easy installation with generous 20mm central cable entry L
- Integral constant current non-dimmable LED driver
- High efficiency SMD LED chips, CRI > 80, 120 degree beam distribution
- Easy selectable colour changing temperature (CCT) with an inbuilt switch 3000K, 4000K, 6500K
- · Selectable power adjustment with an inbuilt switch
  - 600mm 10W/20W
  - 1200mm 20W/40W
- · 3 year warranty

## **APPLICATIONS**

- Office & school lighting: office room, meeting room, class room.
- Commercial lighting: shopping mall, super market, retailer shops.
- · Workshop & garage