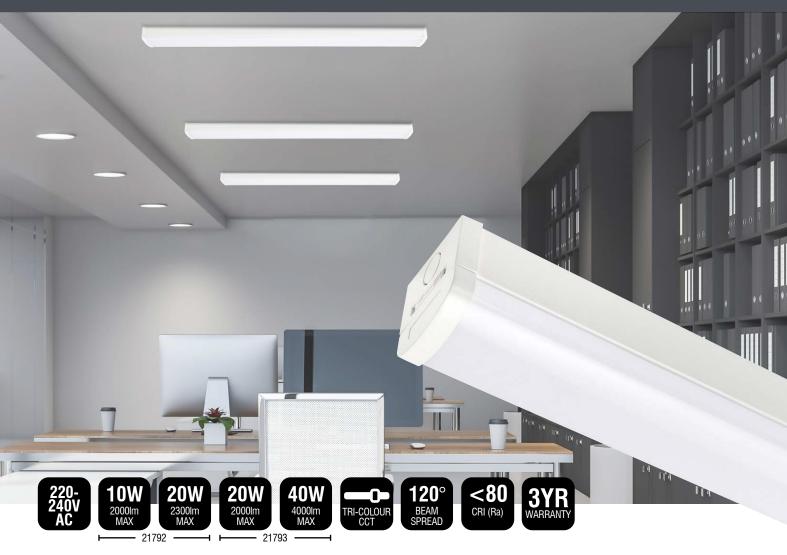

## DUNCAN DUAL-WATT LED CCT BATTEN LIGHT

The Duncan LED Batten is a one box solution. Available in two common sizes, its ability to not only change the wattage but also the colour temperature makes an ideal replacement for traditional battens.

- Conventional linear LED batten product for commercial service spaces
- Steel body 71mm wide
- · Quality white powdercoated finish with robust polycarbonate diffuser
- Large 16mm² terminal block connections
- Easy installation with generous 20mm central cable entry L
- Integral constant current non-dimmable LED driver
- High efficiency SMD LED chips, CRI > 80, 120 degree beam distribution
- Easy selectable colour changing temperature (CCT) with an inbuilt switch 3000K, 4000K, 6500K
- · Selectable power adjustment with an inbuilt switch
  - 600mm 10W/20W
  - 1200mm 20W/40W
- · 3 year warranty