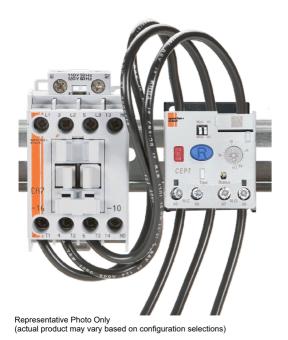

## Catalogue No: CEP7-1EFDP

## OVERLOAD ELECTRONIC CEP7-1 ADVANCED 3.2-16A PASS THRU

Motor Control and Drives > Motor Starting and Protection > Motor Protection > Sprecher + Schuh Overloads > CEP7

## OVERLOAD ELECTRONIC CEP7-1 ADVANCED 3.2-16A PASS THRU

- CEP7-1EE: Trip Class 10 and 20, manual reset only
- CEP7-1EF: Trip Class 10, 15, 20, 30, manual or automatic reset
- 5:1 wide current adjustment range to cover a variety of motor applications
- Supports both single and three-phase operation in a single component
- A variety of accessories available for enhanced protection
- Current measurement-based protection
- Electronic design and therman memory
- Phase loss protection
- Self-powered and direct-mount design with CA7 contactors