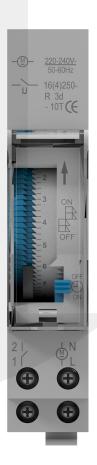

## **SPECIFICATIONS**

Mounting: Din Rail Weatherproof rating: IP20 Display: Analogue 240Vac Supply voltage: 50/60Hz Operating frequency: Power consumption: 1W Relay outputs: NO Rated switching voltage: 240Vac

Operational current range: Resistive 16A, inductive 10A Timing range: 24 hours, 15 min segments

Switching functions: Off, Auto, On

Max cable capacity: 1 Phase: 4mm²
Working reserve time: 100 hours

| Code        | Description                                        | Packing | MOQ | Ctn |
|-------------|----------------------------------------------------|---------|-----|-----|
| TIMER-24H/A | Timer - Din Rail Mount - Analogue - 24 Hour - 240V | 1       | 1   | 30  |