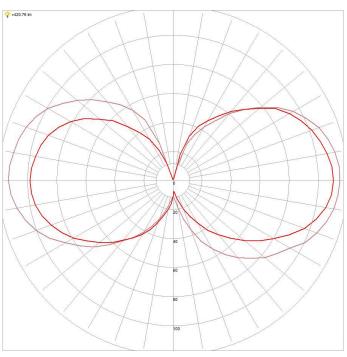

#### LAMP **Beam Angle** 270 ° **Bulb Type** C35 **CCT Configuration** Single CRI >80 **Globe Base** E14/SES **Globe Included** Yes 2835 Led Package Number of Lamps 1

# COLOUR TEMPERATURE

| сст                      | 2700 K               |
|--------------------------|----------------------|
| CCT Colour               | Warm White           |
| System Lumens            | 430 lm               |
| All photometric data has | a tolerance of ±10%. |

# PHOTOMETRICS

#### AT9471/SES/WW/GC