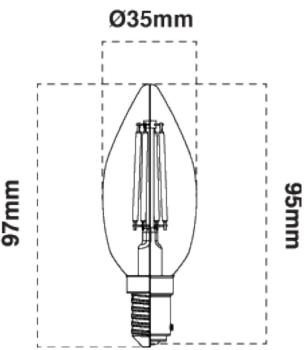

#### DIMENSIONS

| Product Height | 100 mm |
|----------------|--------|
| Product Width  | 35 mm  |

#### LINE DRAWINGS