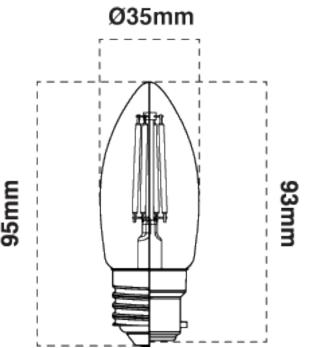

e, however the product design life will be reduced proportionally.

| Standards | AS/NZS 62560 |
|-----------|--------------|
|           | IEC/TR 62778 |
|           | AS CISPR 15  |

#### WARRANTY

| Domestic Use Warranty | 1 (Yr) RTB            |
|-----------------------|-----------------------|
| VIP Warranty          | 2 RTB (Total 2 Years) |

VIP warranty is available to registered users and is subjected to additional terms and conditions.

#### Warranty Operating Hours 500 hrs

This product is provided with a warranty up until the stated warranty period or until the stated warranty operating hours has been reached (whichever occurs first).

#### DIMENSIONS

| Product Height | 100 mm |
|----------------|--------|
| Product Width  | 35 mm  |

#### LINE DRAWINGS





### AT9471/EC/BC



# atom'

# PHOTOMETRICS

#### AT9471/SES/WW/GC