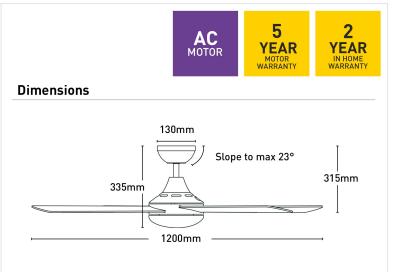

| * 12 |  |
|------|--|
|      |  |
|      |  |
|      |  |
|      |  |
|      |  |

| Blade Material     | Plywood                                                                          |
|--------------------|----------------------------------------------------------------------------------|
| Blade Sweep        | 120cm                                                                            |
| Colour Options     | White                                                                            |
| Controller         | Wall control, Remote control (sold separately)                                   |
| Material           | Metal                                                                            |
| Max Airflow        | 7,400m³/h                                                                        |
| Model              | FC920124                                                                         |
| Recommended Spaces | Living Room, Dining Room,<br>Kitchen, Bedroom, Study,<br>Alfresco, Coastal Areas |
| Reverse Airflow    | True                                                                             |
| Speed Settings     | 3                                                                                |
| Warranty           | 2 year in-home warranty / 5 year<br>motor warranty                               |
| Wattage            | 60W                                                                              |
| Weight             | 5.7 kg                                                                           |