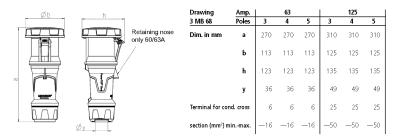

-----------------------------------------------|
| Poles                     | 5 p                                               |
| Voltage                   | 400 V                                             |
| Clock position            | 6 h                                               |
| Hertz                     | 50-60 Hz                                          |
| Connection technology     | Screw terminals                                   |
| Contact                   | highly heat resistant contact carrier, X-CONTACT® |
| Protection type           | IP 67                                             |
| Weight                    | 940 g                                             |
| Declaration of Conformity | VDE, EAC, CQC                                     |

## Drawing