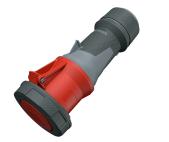

**Connector PowerTOP® Xtra** 

Part no. 14212

- screw terminals
- with rubberised grip area
- frame terminals
- X-CONTACT

•

•

- cable gland and sealing
- strain relief and protection against kinking
- enclosure with thread lock
- two safety slides
- products with pilot contact on request