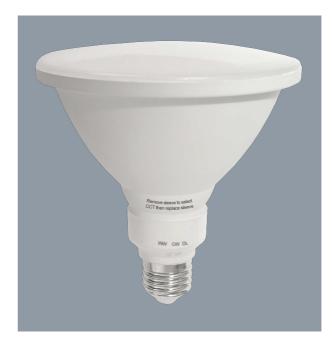

#### LED IP65 LPAR38TC - 12W

12 watt PAR38 LED, IP65, E27 lamp base, with selectable colour temperature

## **Design Specifications**

- Opal polycarbonate diffuser
- Poly covered aluminium body
- High efficiency SMD LED chips, beam 100 degree
- Integral non-dimmable LED driver, E27 lamp base
- Selectable colour temperature, 3000/4000/6000K, CRI >80
- Double insulation, designed for equivalent IP rated PAR floodlights, installed in under covered eave environments