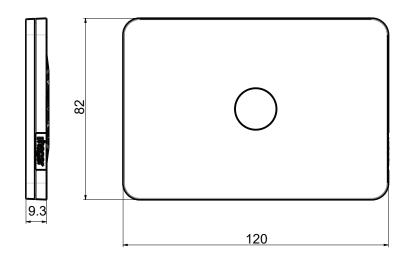

## 1-6 Gang allure Switch Plate, No Mech

Catalogue number: WBHSPx (1, 2, 3, 4, 5, 6) WBHSPx-MW (1, 2, 3, 4, 5, 6) WBHSPx-MB (1, 2, 3, 4, 5, 6)

## Specifications:

### Mechanical

- External material UV stabilised polycarbonate
- Matt finishes UV stabilised spray