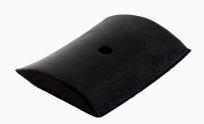

### EPDM Round Rubber Pads (4053.52.5mm)

#### 11-1112-0007

Creates a flat surface for all corrugated Radiant feet. Includes: 10-1514-0500 tin leg Wave Support + Rail Clamp 10-1514-0501 tin leg Wave Support 360 swivel + Rail Clamp 11-1112-0002 corrugated Lifting leg Tripod.