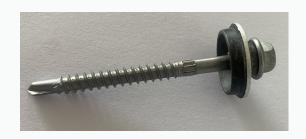

# 14g-10 x 75 Metal Self Drill Cyclone Gal4 Screws

#### 99-1017-999

Accredited and Australian Certified screw with corrosive protection Class 4.

28% faster drill drive performance.

Suitable for all Australian wind regions.