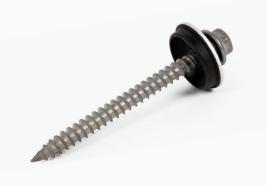

# 14-10 x 75 Timber Hex Cyclone T17 Screws with 25mm

### 99-1017-0901

Accredited and Australian Certified screw with corrosive protection Class 4.

28% faster drill drive performance.

Suitable for all Australian wind regions.