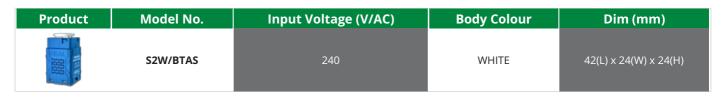

ay switch or dimming control

### **Application**

Ideal for residential designs, commercial interior spaces requiring multiple location device control

### **Design Specifications**

- Digital remote push button control to enable 2 way or 3 way switch or dimming control.
- Three (3) complimentary key caps provided to suit most switch plates
- Complies to AS/NZS 60669.2.1, easy to retrofit
- Dim or switch with ease, with no messy additional wiring circuits required. Two wire termination mech.
- Switch or dimming control is achieved only in conjunction with PIXIE smart switch or PIXIE smart dimmer. All devices must be paired once installed, for functionality.
- Fully compatible with the PIXIE app and PIXIE PLUS app

### **Performance**

Dimmable - NO









# **Technical Specification**



Due to continued product and technology enhancements, data sourced from sal.net.au shall not form part of any contract and or technical performance guarantee unless expressly confirmed in writing by SAL at the time of order. Products are sold in accordance with SAL Terms and Conditions of sale and all images shown are for illustration purposes only and may vary from the actual colour or finish. Unless specifically stated, all IP ratings nominated for Interior products are from "below the ceiling"









## **Dimensions**

# Wiring Diagram Active Active Active Load Active Load Active Load Active Load

SWL600BTAM/ SDD300BTAM