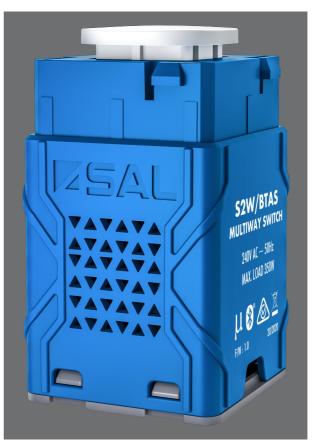

### **PIXIE MULTI-WAY SWITCH G3 - S2W/BTAS**

PIXIE SECONDATY DEVICE - SMART HOME digital push button 2 way or 3 way switch or dimming control