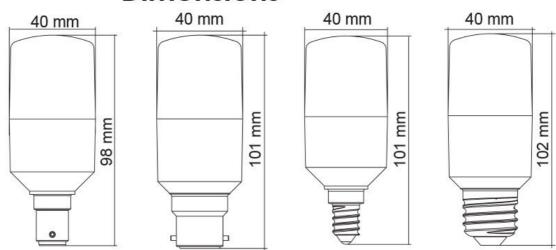

### **Technical Specification**

| Model No.   | Dimmable | Diameter (mm) | Length (mm) | Base Type |
|-------------|----------|---------------|-------------|-----------|
| LT409TC/B22 | NO       | 40            | 101         | B22       |
| LT409TC/E27 | NO       | 40            | 102         | E27       |

#### **Dimensions**

LT407 B15

LT407 B22

LT407 E27

Dimensions