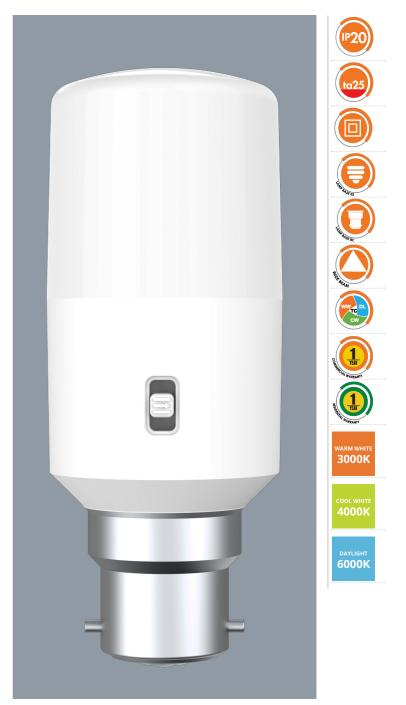

#### LT SERIES LT409TC - 9W

9 watt LED SMD tubular lamps, with selectable colour temperature

#### **Design Specifications**

- Opal polycarbonate diffuser
- Poly covered aluminium body
- High efficiency SMD LED chips, beam 200 degree
- Integral non-dimmable LED driver
- Selectable colour temperature 3000K / 4000K / 6000K, CRI > 80
- Suits most CFL lamp fitting, lamp bases B22, E27, double insulation

#### **Technical Specification**

| Model No.   | Input Voltage<br>(V/AC) | Power<br>(W) | Lumens<br>(lm) | ССТ (К)        | CRI | Beam Angle<br>(°) |
|-------------|-------------------------|--------------|----------------|----------------|-----|-------------------|
| LT409TC/B22 | 240                     | 9            | 850/900/850    | 3000/4000/6000 | 80  | 200               |
| LT409TC/E27 | 240                     | 9            | 850/900/850    | 3000/4000/6000 | 80  | 200               |

### **Technical Specification**

| Model No.   | Dimmable | Diameter (mm) | Length (mm) | Base Type |
|-------------|----------|---------------|-------------|-----------|
| LT409TC/B22 | NO       | 40            | 101         | B22       |
| LT409TC/E27 | NO       | 40            | 102         | E27       |

**IMPORTANT,** where CCT selection switching is provided, it is important to switch OFF the SUPPLY before the CCT selection is made, otherwise equipment damage may occur.

Due to continued product and technology enhancements, data sourced from sal.net.au shall not form part of any contract and or technical performance guarantee unless expressly confirmed in writing by SAL at the time of order. Products are sold in accordance with SAL Terms and Conditions of sale and all images shown are for illustration purposes only and may vary from the actual colour or finish. Unless specifically stated, all IP ratings nominated for Interior products are from "below the ceiling".