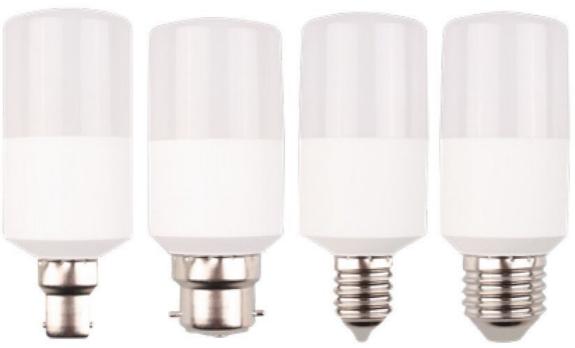

| 101         | B22       |
| LT409TC/E27 | NO       | 40            | 102         | E27       |

**IMPORTANT,** where CCT selection switching is provided, it is important to switch OFF the SUPPLY before the CCT selection is made, otherwise equipment damage may occur.

Due to continued product and technology enhancements, data sourced from sal.net.au shall not form part of any contract and or technical performance guarantee unless expressly confirmed in writing by SAL at the time of order. Products are sold in accordance with SAL Terms and Conditions of sale and all images shown are for illustration purposes only and may vary from the actual colour or finish. Unless specifically stated, all IP ratings nominated for Interior products are from "below the ceiling".

#### **Dimensions**







LT407 B15

LT407 B22



LT407 E27

Dimensions











# **COOLUM PLUS.**

## TC SELECTABLE COLOUR

**S9067TC** 6 watt dimmable downlight, with selectable colour temperature.

For more information please scan me





NSW/ACT: 02 9723 3099 QLD: 07 3879 5999 VIC/TAS/SA/NT: 03 9532 3168 WA: 08 9248 7458