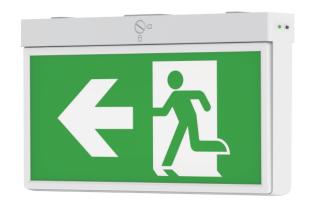

## Surface Mount LED conventional type EXIT fitting

60 (2.4'')

210 (8.3")

The ESD24M-BOX is a ceiling/wall mount LED EXIT with 24m viewing distance.

Optional pictograms

## **QUICK FACTS**

- 1W High efficient LED lamp with long lifetime and low power consumption
- Conventional box type design
- Easy surface mount installation
- Easy accessible manual test button
- Self charging Lithium Iron Phosphate battery
- Replaceable decals supplied (Go straight, go right, go left)
- AS/NZS 60598
- AS/NZS 2293.3
- 24m viewing distance
- 3 year warranty