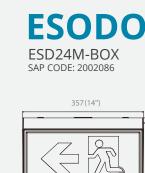

## Surface Mount LED conventional type EXIT fitting

60 (2.4'')

210 (8.3")

The ESD24M-BOX is a ceiling/wall mount LED EXIT with 24m viewing distance.

Optional pictograms

## **SPECIFICATIONS**

| Supply Voltage            | 220-240V, 50/60Hz     |
|---------------------------|-----------------------|
| Power consumption         | 1W                    |
| Max. power when charging  | 3W                    |
| Viewing distance          | 24M                   |
| Operating Ambient Temp.   | 0 to 45°C             |
| Wiring                    | Screw terminals       |
| Lamp                      | LED                   |
| Battery Type              | LiFePO4 3.2V 600mAh   |
| Discharge Time            | 2 hours               |
| Recharge Time             | 16 hours              |
| Finish color              | White                 |
| IP                        | IP20                  |
| Electrical Classification | Class II              |
| Emergency Classification  | C0: D2.5 C90: D2.0    |
| Dimensions                | 357x60x210mm          |
| Body Material             | ABS                   |
| LED type                  | SMD                   |
| Output Current            | 240mA                 |
| Indicator light color     | Green                 |
| Charger Operation         | Continuous            |
| Installation              | Ceiling or wall mount |
| Туре                      | Maintained            |
|                           |                       |