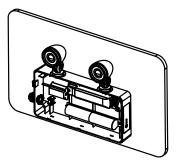

## Surface Mount twin heads EM spot lights

0

 $(\bigcirc$ 

The Haneco DUET is a 2 x2W high perfomance LED EM flood light with two fully adjustable heads.