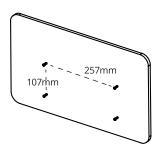

\*Please install on solid & flat surface. Recommended mounting screw distance is shown in diagram below.

DUET

DUET4W SAP CODE: 2002087