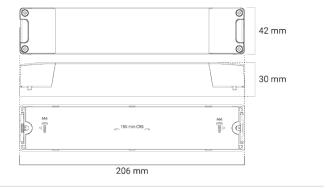

e is defined as 230Vac -6%/+10%. This effectively means that the voltage range of these products are 216Vac - 253Vac or 240V +6% |            |
| Working Temp Range                                                                                                                                            | 0 to 40 °C |

| COMPLIANCE |                   |
|------------|-------------------|
| Standards  | AS/NZS 61347.2.11 |
|            | AS/NZS 61347.1    |
|            | AS CISPR 15       |
|            | AS/NZS 4268       |
|            | IEC 62386-104     |
|            | IEC 62386-103     |

| WARRANTY                |                       |
|-------------------------|-----------------------|
| Commercial Use Warranty | 3 RTB (Total 3 Years) |

## **LINE DRAWINGS**

#### EV/GATEWAY/LK