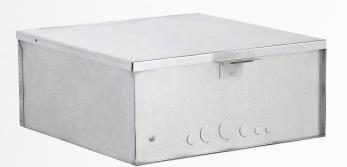

## **NSW STANDARD METER ENCLOSURE**





STD MB WL



#### STD MB WL

| PART NUMBER      | DESCRIPTION               | SIZE (W x H x D) |
|------------------|---------------------------|------------------|
| STD MB WL        | LUME                      | 610 x 610 x 270  |
| STD MB NL        | NO LUME                   | 610 x 610 x 270  |
| STD MB XTRA DEEP | EXTRA DEEP                | 610 x 610 x 300  |
| STD MB SS        | 316 GRADE STAINLESS STEEL | 610 x 610 x 270  |



#### STD MB SS

STD MB SS

### **PRODUCT DETAILS**

# OUR STANDARD METER BOXES FEATURE

- 1.2 mm Galvanised steel.
- Hinged 6 mm Bakelite panel standard drilled for single phase meter protection device and meter.
- IP55 Weatherproof.
- Robust construction.
- Provision for Padlock facility.
- Powder coating is additional.
- As an option, internally wired to your specifi