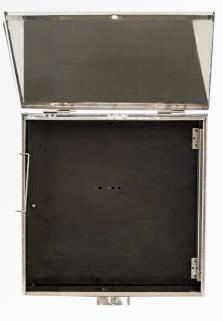

# OUR STANDARD METER BOXES FEATURE

- 1.2 mm Galvanised steel.
- Hinged 6 mm Bakelite panel standard drilled for single phase meter protection device and meter.
- IP55 Weatherproof.
- Robust construction.
- Provision for Padlock facility.
- Powder coating is additional.
- As an option, internally wired to your specifications.