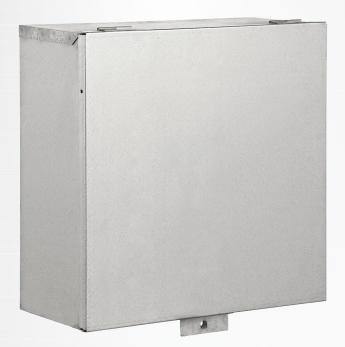

## **NSW STANDARD METER ENCLOSURE**

STD MB WL

#### STD MB WL

| PART NUMBER      | DESCRIPTION               | SIZE (W x H x D) |
|------------------|---------------------------|------------------|
| STD MB WL        | LUME                      | 610 x 610 x 270  |
| STD MB NL        | NO LUME                   | 610 x 610 x 270  |
| STD MB XTRA DEEP | EXTRA DEEP                | 610 x 610 x 300  |
| STD MB SS        | 316 GRADE STAINLESS STEEL | 610 x 610 x 270  |