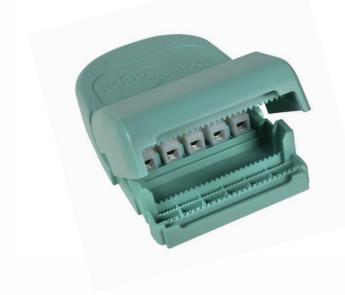

### CONSTRUCTION

- Fully polycarbonate housing
- 5-way screw connector block
- FR-4 laminate PCB

#### **FEATURES**

- Smart device enabled Wi-Fi dimmer, works with iOS and Android via the ROBUS CONNECT App
- Connects with Amazon Alexa and Google Home via Wi-Fi with no need for a hub
- Compatible with a wide range of phase dimmable fittings
- Push-to-dim via a retractive switch
- Minimum load of 3W