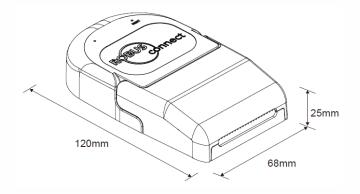

|                             | RCRX200D       |
|-----------------------------|----------------|
| Standby Power (W):          | 1              |
| Min LED Load (W):           | 3              |
| Min Resistive Load (W):     | 15             |
| Max LED Load (W):           | 200            |
| Max Resistive Load (W):     | 250            |
| IP:                         | 20             |
| Operation Temperature (°C): | -20 ≤ Ta ≤ +40 |
| Dimensions LxWxH            | 120x68x25      |
| Weight (kg):                | 0.1            |