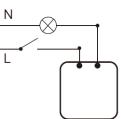

#### CONSTRUCTION

- Polycarbonate housing
- Prewired 150mm PVC insulated cables with copper terminations

#### **FEATURES**

- Trailing edge electronic dimmer
- Min load of 5W
- Max LED load of 350W
- Combined dimmer and on/off switch with soft start and overload protection
- downlights. Compatibility lists available on the ROBUS website