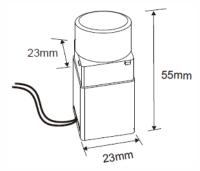

IP

| Operation Temperature (°C): | -10 ≼ Ta ≼ +40 |
|-----------------------------|----------------|
| Dimensions LxWxH            | 23x23x56       |
| Weight (kg):                | 0.06           |

SAFETY CLASS