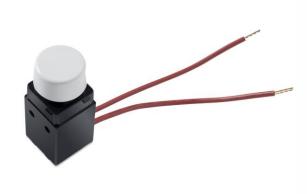

#### CONSTRUCTION

- Polycarbonate housing
- Prewired 150mm PVC insulated cables with copper terminations

#### **FEATURES**

- Trailing edge electronic dimmer
- Min load of 5W
- Max LED load of 350W
- Combined dimmer and on/off switch with soft start and overload protection
- downlights. Compatibility lists available on the ROBUS website