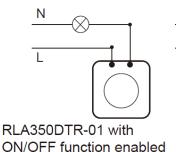

Product is certified to all the relevant standards.

Please contact our technical department for market specific compliances.

RLA350DTR-01 with ON/OFF function disabled

PLEASE NOTE: INFORMATION IN THIS DOCUMENT MAY BE SUBJECT TO CHANGE WITHOUT PRIOR NOTICE