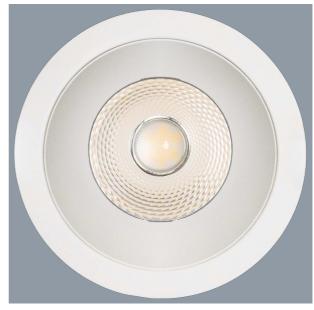

### **COOLUM PLUS S9068/TC - 9W**

9 watt dimmable downlight, UGR<19, with flex and plug termination and selectable colour temperature

# **Design Specifications**

- 9 watt integral dimmable driver
- A versatile design supplied with flex and plug fitted for easy installation
- High efficiency SMD LED chips, multi-faceted optical
- CRI > 80, selectable CCT 3000 / 4000 / 5700K, beam distribution 60 degree, UGR<19
- Polyamide trim and body form in white or black
- IC 4 rated

### **Dimensions**

## **Dimensions**