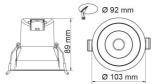

| Model No.  | Cut Out (mm) | Diameter (mm) | Dim (mm) |
|------------|--------------|---------------|----------|
| S9068TC/WH | 92           | 103           | 89(H)    |
| S9068TC/BK | 92           | 103           | 89(H)    |

### **Dimensions**

## **Dimensions**