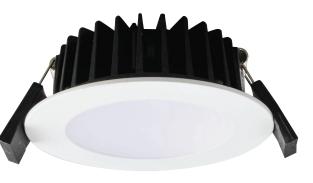

### **COOLUM PLUS S9068/TC - 9W**

9 watt dimmable downlight, UGR<19, with flex and plug termination and selectable colour temperature

# **Design Specifications**

- 9 watt integral dimmable driver
- A versatile design supplied with flex and plug fitted for easy installation
- High efficiency SMD LED chips, multi-faceted optical
- CRI > 80, selectable CCT 3000 / 4000 / 5700K, beam distribution 60 degree, UGR<19
- Polyamide trim and body form in white or black
- IC 4 rated