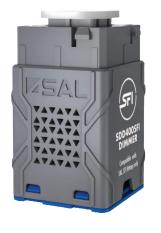

# THE SFI SYSTEM ELIMINATES LED FLICKERING.

SIMPLY MATCH THE ECOGEM SFI DOWNLIGHT WITH THIS SDD400SFI DIMMER

DIM with FLICKER CONTROL

For related products please scan me

NSW/ACT: 02 9723 3099 QLD: 07 3879 5999 VIC/TAS/SA/NT: 03 9532 3168 WA: 08 9248 7458