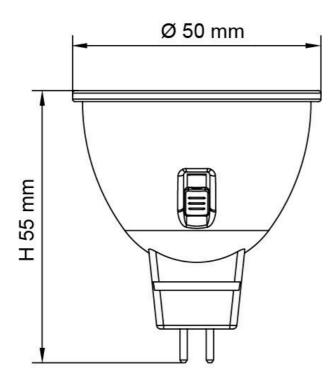

NO       | GU5.3     |
| MR16/7W/TC | 38             | NO       | GU5.3     |

**IMPORTANT**, where CCT selection switching is provided, it is important to switch OFF the SUPPLY before the CCT selection is made, otherwise equipment damage may occur.

Due to continued product and technology enhancements, data sourced from sal.net.au shall not form part of any contract and or technical performance guarantee unless expressly confirmed in writing by SAL at the time of order. Products are sold in accordance with SAL Terms and Conditions of sale and all images shown are for illustration purposes only and may vary from the actual colour or finish. Unless specifically stated, all IP ratings nominated for Interior products are from "below the ceiling".





#### **Dimensions**

## **Dimensions**





# COOLUM PLUS.



**S9067TC** 6 watt dimmable downlight, with selectable colour temperature.

For more information please scan me



NSW/ACT: 02 9723 3099 QLD: 07 3879 5999 VIC/TAS/SA/NT: 03 9532 3168 WA: 08 9248 7458