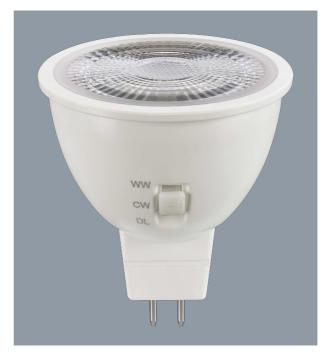

#### **LED MR16 TC - 4/6W**

Non-dimmable 4 watt / 6 watt - MR 16 profile shape LED, with selectable colour temperature

#### **Design Specifications**

- Shockproof frosted polycarbonate lens
- Die-cast aluminium body
- High efficiency SMD LED chips
- Recommended driver is the SAL MINI60
- Beam distribution 38 degree
- Selectable colour temperature 3000K/4000K/6000K, lamp base GU5.3

#### **Technical Specification**

| Model No.  | Beam Angle (°) | Dimmable | Base Type |
|------------|----------------|----------|-----------|
| MR16/5W/TC | 38             | NO       | GU5.3     |
| MR16/7W/TC | 38             | NO       | GU5.3     |