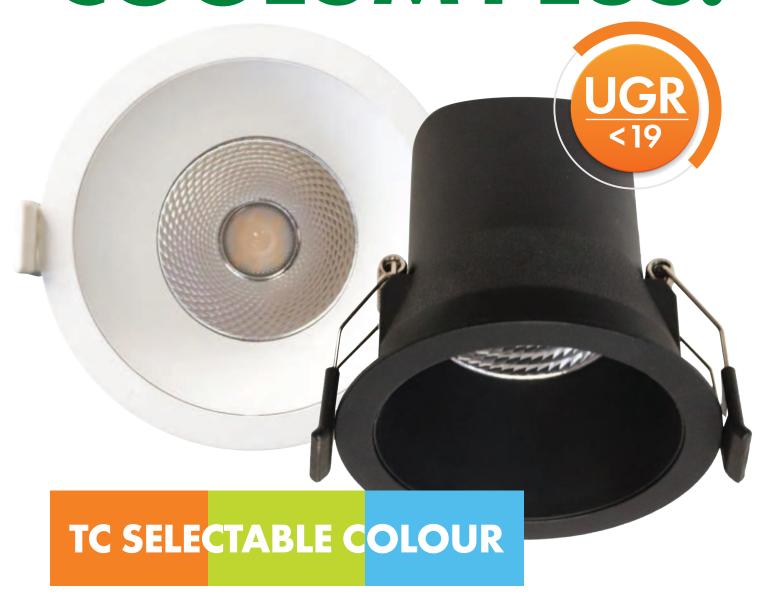

# COOLUM PLUS.

**S9067TC** 6 watt dimmable downlight, with selectable colour temperature.

For more information please scan me

NSW/ACT: 02 9723 3099 QLD: 07 3879 5999 VIC/TAS/SA/NT: 03 9532 3168 WA: 08 9248 7458