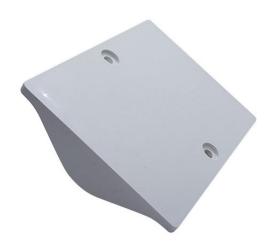

## CORRUGATED MOUNTING BLOCK LIGHT GREY SUITS **HORIZONTAL**

## **Quick Overview**

Corrugated Mounting Block Light Grey suits Horizontal Sheet

## **Features**

- Dimensions 114mm x 84mm
- Smaller size is perfect for weatherproof electrical outlets, smaller base light fittings, taps, sensors & more
- · Aligns perfectly with the pitch and depth of the steel corrugations
- · For horizontal corrugation configurations
- · Able to be secured to the framework or directly to the sheet
- Two countersunk holes are provided for ease of installation
- · Light grey