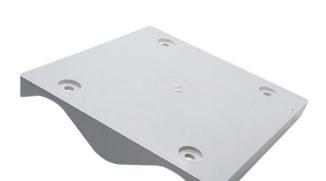

## **CORRUGATED MOUNTING BLOCK WHITE, 122mm X** 122mm

## **Quick Overview**

Corrugated Mounting Block White, 122mm x 122mm

## **Features**

- Dimensions 120mm x 120mm
- · Larger dimension allows for installation of a multitude of fittings & fixtures
- · Aligns perfectly with the pitch and depth of the steel corrugations
- Able to be secured to the framework or directly to the sheet
- · Four countersunk holes are provided for ease of installation
- White