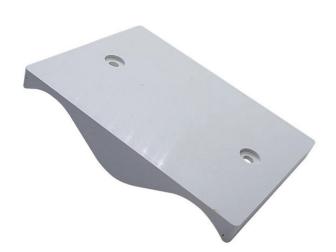

## CORRUGATED MOUNTING BLOCK LIGHT GREY, SUITS **VERTICAL**

## **Quick Overview**

Corrugated Mounting Block Light Grey, suits Vertical Sheet

## **Features**

- Dimensions 114mm x 84mm
- Smaller size is perfect for weatherproof electrical outlets, smaller base light fittings, taps, sensors & more
- · Aligns perfectly with the pitch and depth of the steel corrugations
- For vertical corrugation configurations
- · Able to be secured to the framework or directly to the sheet
- Two countersunk holes are provided for ease of installation
- · Light grey