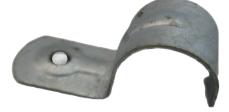

## **Product Data Sheet**

HSG25 Saddle Half 25mm Galv 6.5mm Hole

Primary

Product brand Range of Product Rylec Series "HS"Half saddles

## Profile

Material Metal - Hot Dip Galvanised Diameter 25mm Hole size 6.5mm

36 Terrence Road Brendale Q 4500 ☎ +61 7 3881 6115 ً sales@gtsonline.com.au gtsonline.com.au

The information provided explains a general description, and make up of the product contained herein.