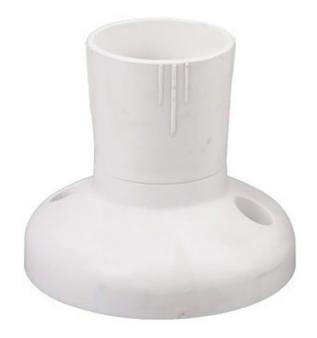

# **BATTEN LAMP HOLDER, WHITE SMALL BASE (10)**

## **Quick Overview**

Batten Lamp Holder, White Small Base

#### **Accessories**

- Fully complies with Australian and New Zealand standards
- Moulded in flame resistant polycarbonate
- · Bright white
- · Fade resistant
- · Individually packaged and bar coded
- · Easily identifiable part numbers
- · Heat treated plastics